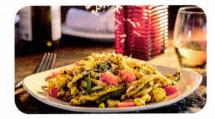

# TONIGHT IN THE DINING ROOM

**TASTE** ALASKA Cracked Pepper Tenderloin with Grilled Shrimp Sautéed spinach, green beans, caramelized pineapple, balsamic reduction